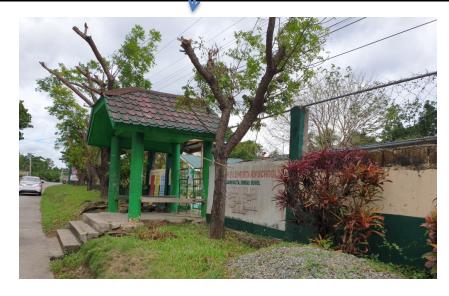

## 100 KILOMETER POPULAIRE BOHOL

| KM   | Coordinates                        | Location Description                                                     | Direction                                                                         |
|------|------------------------------------|--------------------------------------------------------------------------|-----------------------------------------------------------------------------------|
|      |                                    | Modala Beach Resort                                                      | Head east towards the Dauis-Panglao Road                                          |
| 2.2  | N 9°33'8.292"<br>E 123°46'22.611"  | T-Junction of Dauis-Panglao Road and Panglao Island Circumferential Road | Turn left at the Dauis-Panglao Road                                               |
| 17.6 | N 9°34'58.352"<br>E 123°45'27.997" | T-Junction of Dauis-Panglao Road and the Bohol Circumferential Road      | Turn right at the Bohol Circumferential Road                                      |
| 49.5 | N 9°35'58.862"<br>E 124°8'33.972"  | Banban Elementary School on the light                                    | Have your QR code scanned! From here, head back to Panglao                        |
| 81.4 | N 9°34'58.352"<br>E 123°45'27.997" | T-Junction of Dauis-Panglao Road and the Bohol Circumferential Road      | Turn left at the Dauis-Panglao Road                                               |
| 96.8 | N 9°33'8.292"<br>E 123°46'22.611"  | T-Junction of Dauis-Panglao Road and Panglao Island Circumferential Road | Turn right at the Bohol Circumferential Road                                      |
| 99   |                                    | Modala Beach Resort                                                      | Have your QR code scanned! Your scanned time is your elapsed time in the results. |

Route created by Carmela Patricia S. Pearson for Audax Randonneurs Philippines as of May 2022

| Checkpoints                                                       | Turns |
|-------------------------------------------------------------------|-------|
|                                                                   |       |
|                                                                   |       |
|                                                                   |       |
| BANBAN ELEMENTARY<br>SCHOOL<br>CUT-OFF: 3 hours and<br>21 minutes |       |
|                                                                   |       |
|                                                                   |       |
| MODALA BEACH<br>RESORT<br>CUT-OFF: 6 hours and<br>41 minutes      |       |