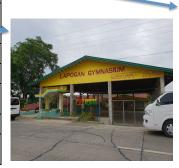

## 200 KILOMETER AUDAX CUE SHEET (Tuguegarao)

| KM    | Coordinates                     | Location Description                                                                                                                                                                                                                                                                                                                                                                                                                                                                                                                                                                                                                                                                                                                                                                                                                                                                                                                                                                                                                                                                                                                                                                                                                                                                                                                                                                                                                                                                                                                                                                                                                                                                                                                                                                                                                                                                                                                                                                                                                                                                                                           | Direction                                                                                                                                                                                                                                                                                                                                                                                                                                                                                                                                                                                                                                                                                                                                                                                                                                                                                                                                                                                                                                                                                                                                                                                                                                                                                                                                                                                                                                                                                                                                                                                                                                                                                                                                                                                                                                                                                                                                                                                                                                                                                                                      | Checkpoints   | Turns |
|-------|---------------------------------|--------------------------------------------------------------------------------------------------------------------------------------------------------------------------------------------------------------------------------------------------------------------------------------------------------------------------------------------------------------------------------------------------------------------------------------------------------------------------------------------------------------------------------------------------------------------------------------------------------------------------------------------------------------------------------------------------------------------------------------------------------------------------------------------------------------------------------------------------------------------------------------------------------------------------------------------------------------------------------------------------------------------------------------------------------------------------------------------------------------------------------------------------------------------------------------------------------------------------------------------------------------------------------------------------------------------------------------------------------------------------------------------------------------------------------------------------------------------------------------------------------------------------------------------------------------------------------------------------------------------------------------------------------------------------------------------------------------------------------------------------------------------------------------------------------------------------------------------------------------------------------------------------------------------------------------------------------------------------------------------------------------------------------------------------------------------------------------------------------------------------------|--------------------------------------------------------------------------------------------------------------------------------------------------------------------------------------------------------------------------------------------------------------------------------------------------------------------------------------------------------------------------------------------------------------------------------------------------------------------------------------------------------------------------------------------------------------------------------------------------------------------------------------------------------------------------------------------------------------------------------------------------------------------------------------------------------------------------------------------------------------------------------------------------------------------------------------------------------------------------------------------------------------------------------------------------------------------------------------------------------------------------------------------------------------------------------------------------------------------------------------------------------------------------------------------------------------------------------------------------------------------------------------------------------------------------------------------------------------------------------------------------------------------------------------------------------------------------------------------------------------------------------------------------------------------------------------------------------------------------------------------------------------------------------------------------------------------------------------------------------------------------------------------------------------------------------------------------------------------------------------------------------------------------------------------------------------------------------------------------------------------------------|---------------|-------|
| 0     | N 17° 38.8900'                  | Cagayan Provincial Capitol                                                                                                                                                                                                                                                                                                                                                                                                                                                                                                                                                                                                                                                                                                                                                                                                                                                                                                                                                                                                                                                                                                                                                                                                                                                                                                                                                                                                                                                                                                                                                                                                                                                                                                                                                                                                                                                                                                                                                                                                                                                                                                     | Upon exiting the Cagayan Provincial Capitol,                                                                                                                                                                                                                                                                                                                                                                                                                                                                                                                                                                                                                                                                                                                                                                                                                                                                                                                                                                                                                                                                                                                                                                                                                                                                                                                                                                                                                                                                                                                                                                                                                                                                                                                                                                                                                                                                                                                                                                                                                                                                                   |               | 7     |
|       | E 121° 45.632'                  |                                                                                                                                                                                                                                                                                                                                                                                                                                                                                                                                                                                                                                                                                                                                                                                                                                                                                                                                                                                                                                                                                                                                                                                                                                                                                                                                                                                                                                                                                                                                                                                                                                                                                                                                                                                                                                                                                                                                                                                                                                                                                                                                | turn right on Enrile Ave.                                                                                                                                                                                                                                                                                                                                                                                                                                                                                                                                                                                                                                                                                                                                                                                                                                                                                                                                                                                                                                                                                                                                                                                                                                                                                                                                                                                                                                                                                                                                                                                                                                                                                                                                                                                                                                                                                                                                                                                                                                                                                                      |               |       |
| 1.9   | N 17° 39.249'                   | Junction of Enrile Ave. and Cagayan                                                                                                                                                                                                                                                                                                                                                                                                                                                                                                                                                                                                                                                                                                                                                                                                                                                                                                                                                                                                                                                                                                                                                                                                                                                                                                                                                                                                                                                                                                                                                                                                                                                                                                                                                                                                                                                                                                                                                                                                                                                                                            | Turn right at Cagayan Valley Road                                                                                                                                                                                                                                                                                                                                                                                                                                                                                                                                                                                                                                                                                                                                                                                                                                                                                                                                                                                                                                                                                                                                                                                                                                                                                                                                                                                                                                                                                                                                                                                                                                                                                                                                                                                                                                                                                                                                                                                                                                                                                              |               |       |
|       | E 121° 44.684'                  | Valley Road                                                                                                                                                                                                                                                                                                                                                                                                                                                                                                                                                                                                                                                                                                                                                                                                                                                                                                                                                                                                                                                                                                                                                                                                                                                                                                                                                                                                                                                                                                                                                                                                                                                                                                                                                                                                                                                                                                                                                                                                                                                                                                                    |                                                                                                                                                                                                                                                                                                                                                                                                                                                                                                                                                                                                                                                                                                                                                                                                                                                                                                                                                                                                                                                                                                                                                                                                                                                                                                                                                                                                                                                                                                                                                                                                                                                                                                                                                                                                                                                                                                                                                                                                                                                                                                                                |               |       |
| 53.4  | N 18° 00.058'                   | Lapogan Gymnasium Waiting Shed on                                                                                                                                                                                                                                                                                                                                                                                                                                                                                                                                                                                                                                                                                                                                                                                                                                                                                                                                                                                                                                                                                                                                                                                                                                                                                                                                                                                                                                                                                                                                                                                                                                                                                                                                                                                                                                                                                                                                                                                                                                                                                              | mave your brevet card stamped! Area is near                                                                                                                                                                                                                                                                                                                                                                                                                                                                                                                                                                                                                                                                                                                                                                                                                                                                                                                                                                                                                                                                                                                                                                                                                                                                                                                                                                                                                                                                                                                                                                                                                                                                                                                                                                                                                                                                                                                                                                                                                                                                                    | LAPOGAN       |       |
|       | E 121° 36.448'                  | the right                                                                                                                                                                                                                                                                                                                                                                                                                                                                                                                                                                                                                                                                                                                                                                                                                                                                                                                                                                                                                                                                                                                                                                                                                                                                                                                                                                                                                                                                                                                                                                                                                                                                                                                                                                                                                                                                                                                                                                                                                                                                                                                      | small food stores.                                                                                                                                                                                                                                                                                                                                                                                                                                                                                                                                                                                                                                                                                                                                                                                                                                                                                                                                                                                                                                                                                                                                                                                                                                                                                                                                                                                                                                                                                                                                                                                                                                                                                                                                                                                                                                                                                                                                                                                                                                                                                                             | GYMNASIUM     |       |
| 69    |                                 | Tinupig Stores on the right                                                                                                                                                                                                                                                                                                                                                                                                                                                                                                                                                                                                                                                                                                                                                                                                                                                                                                                                                                                                                                                                                                                                                                                                                                                                                                                                                                                                                                                                                                                                                                                                                                                                                                                                                                                                                                                                                                                                                                                                                                                                                                    | Not a mandatory stop but a nice stop for some                                                                                                                                                                                                                                                                                                                                                                                                                                                                                                                                                                                                                                                                                                                                                                                                                                                                                                                                                                                                                                                                                                                                                                                                                                                                                                                                                                                                                                                                                                                                                                                                                                                                                                                                                                                                                                                                                                                                                                                                                                                                                  |               |       |
|       |                                 |                                                                                                                                                                                                                                                                                                                                                                                                                                                                                                                                                                                                                                                                                                                                                                                                                                                                                                                                                                                                                                                                                                                                                                                                                                                                                                                                                                                                                                                                                                                                                                                                                                                                                                                                                                                                                                                                                                                                                                                                                                                                                                                                | nocal delicacies: Tinupig! :)                                                                                                                                                                                                                                                                                                                                                                                                                                                                                                                                                                                                                                                                                                                                                                                                                                                                                                                                                                                                                                                                                                                                                                                                                                                                                                                                                                                                                                                                                                                                                                                                                                                                                                                                                                                                                                                                                                                                                                                                                                                                                                  |               |       |
| 70.6  | N 18° 07.333'                   | Fork                                                                                                                                                                                                                                                                                                                                                                                                                                                                                                                                                                                                                                                                                                                                                                                                                                                                                                                                                                                                                                                                                                                                                                                                                                                                                                                                                                                                                                                                                                                                                                                                                                                                                                                                                                                                                                                                                                                                                                                                                                                                                                                           | Take the right road towards Port Irene                                                                                                                                                                                                                                                                                                                                                                                                                                                                                                                                                                                                                                                                                                                                                                                                                                                                                                                                                                                                                                                                                                                                                                                                                                                                                                                                                                                                                                                                                                                                                                                                                                                                                                                                                                                                                                                                                                                                                                                                                                                                                         |               |       |
|       | E 121° 40.566'                  |                                                                                                                                                                                                                                                                                                                                                                                                                                                                                                                                                                                                                                                                                                                                                                                                                                                                                                                                                                                                                                                                                                                                                                                                                                                                                                                                                                                                                                                                                                                                                                                                                                                                                                                                                                                                                                                                                                                                                                                                                                                                                                                                |                                                                                                                                                                                                                                                                                                                                                                                                                                                                                                                                                                                                                                                                                                                                                                                                                                                                                                                                                                                                                                                                                                                                                                                                                                                                                                                                                                                                                                                                                                                                                                                                                                                                                                                                                                                                                                                                                                                                                                                                                                                                                                                                |               |       |
| 82.4  | N 18° 10.731'                   | Point of Interest: Cagayan North                                                                                                                                                                                                                                                                                                                                                                                                                                                                                                                                                                                                                                                                                                                                                                                                                                                                                                                                                                                                                                                                                                                                                                                                                                                                                                                                                                                                                                                                                                                                                                                                                                                                                                                                                                                                                                                                                                                                                                                                                                                                                               | Not a mandatory stop but nice to know to check                                                                                                                                                                                                                                                                                                                                                                                                                                                                                                                                                                                                                                                                                                                                                                                                                                                                                                                                                                                                                                                                                                                                                                                                                                                                                                                                                                                                                                                                                                                                                                                                                                                                                                                                                                                                                                                                                                                                                                                                                                                                                 |               |       |
|       | E 121° 44.962'                  | International Airport on your left                                                                                                                                                                                                                                                                                                                                                                                                                                                                                                                                                                                                                                                                                                                                                                                                                                                                                                                                                                                                                                                                                                                                                                                                                                                                                                                                                                                                                                                                                                                                                                                                                                                                                                                                                                                                                                                                                                                                                                                                                                                                                             | if you're on the right road :)                                                                                                                                                                                                                                                                                                                                                                                                                                                                                                                                                                                                                                                                                                                                                                                                                                                                                                                                                                                                                                                                                                                                                                                                                                                                                                                                                                                                                                                                                                                                                                                                                                                                                                                                                                                                                                                                                                                                                                                                                                                                                                 |               |       |
| 103.8 | N 18° 14.785'                   | Brgy. Sta. Teresita Cagayan Waiting Shed                                                                                                                                                                                                                                                                                                                                                                                                                                                                                                                                                                                                                                                                                                                                                                                                                                                                                                                                                                                                                                                                                                                                                                                                                                                                                                                                                                                                                                                                                                                                                                                                                                                                                                                                                                                                                                                                                                                                                                                                                                                                                       | Have your brevet card stamped! Area is near                                                                                                                                                                                                                                                                                                                                                                                                                                                                                                                                                                                                                                                                                                                                                                                                                                                                                                                                                                                                                                                                                                                                                                                                                                                                                                                                                                                                                                                                                                                                                                                                                                                                                                                                                                                                                                                                                                                                                                                                                                                                                    | WAITING SHED  |       |
|       | E 121° 55.9642'                 |                                                                                                                                                                                                                                                                                                                                                                                                                                                                                                                                                                                                                                                                                                                                                                                                                                                                                                                                                                                                                                                                                                                                                                                                                                                                                                                                                                                                                                                                                                                                                                                                                                                                                                                                                                                                                                                                                                                                                                                                                                                                                                                                | small food stores. Head back using the same                                                                                                                                                                                                                                                                                                                                                                                                                                                                                                                                                                                                                                                                                                                                                                                                                                                                                                                                                                                                                                                                                                                                                                                                                                                                                                                                                                                                                                                                                                                                                                                                                                                                                                                                                                                                                                                                                                                                                                                                                                                                                    | in BRGY. STA. |       |
|       |                                 | /                                                                                                                                                                                                                                                                                                                                                                                                                                                                                                                                                                                                                                                                                                                                                                                                                                                                                                                                                                                                                                                                                                                                                                                                                                                                                                                                                                                                                                                                                                                                                                                                                                                                                                                                                                                                                                                                                                                                                                                                                                                                                                                              | roads going out.                                                                                                                                                                                                                                                                                                                                                                                                                                                                                                                                                                                                                                                                                                                                                                                                                                                                                                                                                                                                                                                                                                                                                                                                                                                                                                                                                                                                                                                                                                                                                                                                                                                                                                                                                                                                                                                                                                                                                                                                                                                                                                               | TERESITA,     |       |
| 105.0 | N 400 40 7041                   | Delate flaterant Conservation                                                                                                                                                                                                                                                                                                                                                                                                                                                                                                                                                                                                                                                                                                                                                                                                                                                                                                                                                                                                                                                                                                                                                                                                                                                                                                                                                                                                                                                                                                                                                                                                                                                                                                                                                                                                                                                                                                                                                                                                                                                                                                  | No. 1 de la constante de la co | CAGAYAN       | _     |
| 125.2 | N 18° 10.731'                   | Point of Interest: Cagayan North                                                                                                                                                                                                                                                                                                                                                                                                                                                                                                                                                                                                                                                                                                                                                                                                                                                                                                                                                                                                                                                                                                                                                                                                                                                                                                                                                                                                                                                                                                                                                                                                                                                                                                                                                                                                                                                                                                                                                                                                                                                                                               | Not a mandatory stop but nice to know to check                                                                                                                                                                                                                                                                                                                                                                                                                                                                                                                                                                                                                                                                                                                                                                                                                                                                                                                                                                                                                                                                                                                                                                                                                                                                                                                                                                                                                                                                                                                                                                                                                                                                                                                                                                                                                                                                                                                                                                                                                                                                                 |               |       |
| 137   | E 121° 44.962'<br>N 18° 07.333' | International Airport on your right Fork                                                                                                                                                                                                                                                                                                                                                                                                                                                                                                                                                                                                                                                                                                                                                                                                                                                                                                                                                                                                                                                                                                                                                                                                                                                                                                                                                                                                                                                                                                                                                                                                                                                                                                                                                                                                                                                                                                                                                                                                                                                                                       | if you're on the right road :)                                                                                                                                                                                                                                                                                                                                                                                                                                                                                                                                                                                                                                                                                                                                                                                                                                                                                                                                                                                                                                                                                                                                                                                                                                                                                                                                                                                                                                                                                                                                                                                                                                                                                                                                                                                                                                                                                                                                                                                                                                                                                                 |               |       |
| 137   | E 121° 40.566'                  | Fork                                                                                                                                                                                                                                                                                                                                                                                                                                                                                                                                                                                                                                                                                                                                                                                                                                                                                                                                                                                                                                                                                                                                                                                                                                                                                                                                                                                                                                                                                                                                                                                                                                                                                                                                                                                                                                                                                                                                                                                                                                                                                                                           | Just stay on the main road that veere to the left.                                                                                                                                                                                                                                                                                                                                                                                                                                                                                                                                                                                                                                                                                                                                                                                                                                                                                                                                                                                                                                                                                                                                                                                                                                                                                                                                                                                                                                                                                                                                                                                                                                                                                                                                                                                                                                                                                                                                                                                                                                                                             |               |       |
| 154.2 | N 18° 00.058'                   | Lapogan Gymnasium Waiting Shed on                                                                                                                                                                                                                                                                                                                                                                                                                                                                                                                                                                                                                                                                                                                                                                                                                                                                                                                                                                                                                                                                                                                                                                                                                                                                                                                                                                                                                                                                                                                                                                                                                                                                                                                                                                                                                                                                                                                                                                                                                                                                                              | Have your brevet card stamped! Area is near                                                                                                                                                                                                                                                                                                                                                                                                                                                                                                                                                                                                                                                                                                                                                                                                                                                                                                                                                                                                                                                                                                                                                                                                                                                                                                                                                                                                                                                                                                                                                                                                                                                                                                                                                                                                                                                                                                                                                                                                                                                                                    | LABOCAN       | ^     |
| 154.2 | E 121° 36.448'                  | the left                                                                                                                                                                                                                                                                                                                                                                                                                                                                                                                                                                                                                                                                                                                                                                                                                                                                                                                                                                                                                                                                                                                                                                                                                                                                                                                                                                                                                                                                                                                                                                                                                                                                                                                                                                                                                                                                                                                                                                                                                                                                                                                       | small food stores. Water will be provided until                                                                                                                                                                                                                                                                                                                                                                                                                                                                                                                                                                                                                                                                                                                                                                                                                                                                                                                                                                                                                                                                                                                                                                                                                                                                                                                                                                                                                                                                                                                                                                                                                                                                                                                                                                                                                                                                                                                                                                                                                                                                                | CYMNASIUM     | 11    |
|       | L 121 30.440                    | ule leit                                                                                                                                                                                                                                                                                                                                                                                                                                                                                                                                                                                                                                                                                                                                                                                                                                                                                                                                                                                                                                                                                                                                                                                                                                                                                                                                                                                                                                                                                                                                                                                                                                                                                                                                                                                                                                                                                                                                                                                                                                                                                                                       | supplies last.                                                                                                                                                                                                                                                                                                                                                                                                                                                                                                                                                                                                                                                                                                                                                                                                                                                                                                                                                                                                                                                                                                                                                                                                                                                                                                                                                                                                                                                                                                                                                                                                                                                                                                                                                                                                                                                                                                                                                                                                                                                                                                                 | ININASION     |       |
| 205.7 | N 17° 39.249'                   | Junction of Enrile Ave. and Cagayan                                                                                                                                                                                                                                                                                                                                                                                                                                                                                                                                                                                                                                                                                                                                                                                                                                                                                                                                                                                                                                                                                                                                                                                                                                                                                                                                                                                                                                                                                                                                                                                                                                                                                                                                                                                                                                                                                                                                                                                                                                                                                            | Turn left at Enrile I ve.                                                                                                                                                                                                                                                                                                                                                                                                                                                                                                                                                                                                                                                                                                                                                                                                                                                                                                                                                                                                                                                                                                                                                                                                                                                                                                                                                                                                                                                                                                                                                                                                                                                                                                                                                                                                                                                                                                                                                                                                                                                                                                      |               | 4     |
|       | E 121° 44.684'                  | Valley Road                                                                                                                                                                                                                                                                                                                                                                                                                                                                                                                                                                                                                                                                                                                                                                                                                                                                                                                                                                                                                                                                                                                                                                                                                                                                                                                                                                                                                                                                                                                                                                                                                                                                                                                                                                                                                                                                                                                                                                                                                                                                                                                    | Tall lott at Elillo 740.                                                                                                                                                                                                                                                                                                                                                                                                                                                                                                                                                                                                                                                                                                                                                                                                                                                                                                                                                                                                                                                                                                                                                                                                                                                                                                                                                                                                                                                                                                                                                                                                                                                                                                                                                                                                                                                                                                                                                                                                                                                                                                       |               |       |
| 207.6 | N 17° 38.8900'                  | Cagayan Provincial Capitol on your left                                                                                                                                                                                                                                                                                                                                                                                                                                                                                                                                                                                                                                                                                                                                                                                                                                                                                                                                                                                                                                                                                                                                                                                                                                                                                                                                                                                                                                                                                                                                                                                                                                                                                                                                                                                                                                                                                                                                                                                                                                                                                        | Have your brevet card stamped upon                                                                                                                                                                                                                                                                                                                                                                                                                                                                                                                                                                                                                                                                                                                                                                                                                                                                                                                                                                                                                                                                                                                                                                                                                                                                                                                                                                                                                                                                                                                                                                                                                                                                                                                                                                                                                                                                                                                                                                                                                                                                                             | CAGAYAN       |       |
| _30   | E 121° 45.632'                  | and the second s | finishing the ride! You stamp time is your                                                                                                                                                                                                                                                                                                                                                                                                                                                                                                                                                                                                                                                                                                                                                                                                                                                                                                                                                                                                                                                                                                                                                                                                                                                                                                                                                                                                                                                                                                                                                                                                                                                                                                                                                                                                                                                                                                                                                                                                                                                                                     | PROVINCIAL    |       |
|       |                                 |                                                                                                                                                                                                                                                                                                                                                                                                                                                                                                                                                                                                                                                                                                                                                                                                                                                                                                                                                                                                                                                                                                                                                                                                                                                                                                                                                                                                                                                                                                                                                                                                                                                                                                                                                                                                                                                                                                                                                                                                                                                                                                                                | official finish time.                                                                                                                                                                                                                                                                                                                                                                                                                                                                                                                                                                                                                                                                                                                                                                                                                                                                                                                                                                                                                                                                                                                                                                                                                                                                                                                                                                                                                                                                                                                                                                                                                                                                                                                                                                                                                                                                                                                                                                                                                                                                                                          | CAPITOL       |       |
|       |                                 | -                                                                                                                                                                                                                                                                                                                                                                                                                                                                                                                                                                                                                                                                                                                                                                                                                                                                                                                                                                                                                                                                                                                                                                                                                                                                                                                                                                                                                                                                                                                                                                                                                                                                                                                                                                                                                                                                                                                                                                                                                                                                                                                              |                                                                                                                                                                                                                                                                                                                                                                                                                                                                                                                                                                                                                                                                                                                                                                                                                                                                                                                                                                                                                                                                                                                                                                                                                                                                                                                                                                                                                                                                                                                                                                                                                                                                                                                                                                                                                                                                                                                                                                                                                                                                                                                                |               |       |