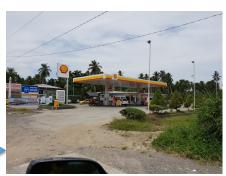

## 200 KILOMETER AUDAX CUE SHEET (Davao)

| KM    | Coordinates                    | Location Description                                                                                        | Direction                                                                                                                                                                                                                             | Checkpoints | Turns |
|-------|--------------------------------|-------------------------------------------------------------------------------------------------------------|---------------------------------------------------------------------------------------------------------------------------------------------------------------------------------------------------------------------------------------|-------------|-------|
| 0     | N 7° 6.132'<br>E 125° 37.965'  | Microtel by Wyndham Davao START TIME: 3AM                                                                   | From the hotel, go right towards J.P Laurel Ave.                                                                                                                                                                                      |             |       |
| 0.1   | N 7° 6.087'<br>E 125° 37.977'  | Intersection of Damosa and J.P. Laurel with a Traffic Light                                                 | Turn left at the traffic light. Go through J.P. Laurel Ave. which will eventually lead to the Davao City-Panabo City Rd. You will go through the towns of Panacan, Tibungo, Bunawan, Lasang, Carmen. Follow the signs going to Tagum. |             |       |
| 39.4  | N 7° 23.546'<br>E 125° 45.952' | Shell Gas Station on the Right before reaching Tagum City proper CUT-OFF TIME: 5:39AM                       | Have your brevet card stamped! Leave the gas station slowly as you are about to take a right turn shortly after this station                                                                                                          |             |       |
| 40.2  | N 7° 23.924'<br>E 125° 46.275' | Junction of J.P. Laurel Ave. and the Surigao-Davao Coastal Road                                             | Turn right and take the Surigao-Davao Coastal Road towards Mati                                                                                                                                                                       |             |       |
| 100.8 | N 6° 59.190'<br>E 126° 00.700' | Waiting Shed/Sari-sari store at the crossing of Panikian, Banay-Banay, Davao Oriental  CUT-OFF TIME: 9:45AM | Have your brevet card stamped! Turn around and go back the same way                                                                                                                                                                   |             |       |
| 153.5 | N 7° 22.585'<br>E 125° 50.399' | Shell Station on the right; Municipality of Maco CUT-OFF TIME: 1:17PM                                       | Have your brevet card stamped! There is a fork right after this gas station. Take the road on the left. This is where you came from.                                                                                                  |             |       |
| 161.5 | N 7° 23.924'<br>E 125° 46.275' | Junction of J.P. Laurel Ave. and the Surigao-Davao Coastal Road                                             | Turn left to J.P. Laurel Ave.                                                                                                                                                                                                         |             |       |
| 201.5 | N 7° 6.087'<br>E 125° 37.977'  | Intersection of Damosa and J.P. Laurel with a Traffic Light                                                 | Turn right at the traffic light towards Damosa                                                                                                                                                                                        |             |       |
| 201.6 | N 7° 6.132'<br>E 125° 37.965'  | Microtel by Wyndham Davao CUT-OFF TIME: 4:30PM                                                              | Have your brevet card stamped upon finishing the ride! Your stamp time is your official finish time                                                                                                                                   |             |       |