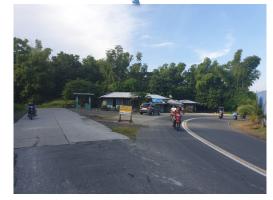

## 200 KILOMETER AUDAX CUE SHEET (Dumaguete)

| KM     | Coordinates                            | Location Description                                        | Direction                                                                                                    | Checkpoints                                             | -     |
|--------|----------------------------------------|-------------------------------------------------------------|--------------------------------------------------------------------------------------------------------------|---------------------------------------------------------|-------|
|        |                                        | ·                                                           |                                                                                                              | Checkpoints                                             | Turns |
| 0      | N 9° 18'36.76559"                      | Pantawan 1, Rizal Boulevard                                 | Head south on Rizal Boulevard                                                                                |                                                         |       |
|        | E 123° 18'32.82763"                    |                                                             |                                                                                                              |                                                         |       |
| 0.25   |                                        | T-junction of Rizal Boulevard and San<br>Juan St.           | Turn right at San Juan St.                                                                                   |                                                         |       |
| 0.48   |                                        | T-junction of the South National<br>Highway                 | Turn left at South National Highway                                                                          |                                                         |       |
| 50     | N 9° 3'26.74642"<br>E 123° 1'35.62807" | Waiting shed in Siaton on your left                         | Have your brevet card stamped! Just head on the same roads towards Bayawan                                   | Waiting Shed in Siaton CUT-OFF: 3 hours and 18 minutes  | 1     |
| 100    |                                        | MotorAce Bayawan branch on your right                       | Have your brevet card stamped! From here,<br>head back on the same roads going out<br>towards Dumaguete City | MotorAce Bayawan branch CUT-OFF: 6 hours and 44 minutes | R     |
| 150    | N 9° 3'26.74642"<br>E 123° 1'35.62807" | Waiting shed in Siaton on your right                        | Have your brevet card stamped! Just head on the same roads towards Dumaguete City                            | Waiting Shed in Siaton CUT-OFF: 10 hours and 10 minutes | 1     |
| 200    |                                        | Intersection of the South National Highway and Siliman Ave. | Turn right at Siliman Ave.                                                                                   |                                                         |       |
| 200.49 |                                        | T-junction of Siliman Ave. and Rizal<br>Boulevard           | Turn right at Rizal Boulevard                                                                                |                                                         |       |
| 200.5  |                                        | The Bricks Hotel, Rizal Boulevard s on your left            | Have your brevet card stamped! Ride done.<br>Your stamp time is your official finish time.                   | CUT-OFF: 13.5 hours                                     |       |