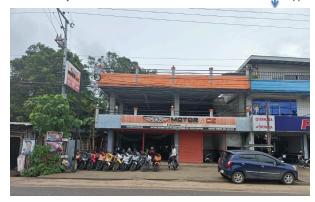

## 200 KILOMETER AUDAX CUE SHEET (Dumaguete)

| KM     | Coordinates                            | Location Description                                        | Direction                                                                                                    | Checkpoints                                             | -     |
|--------|----------------------------------------|-------------------------------------------------------------|--------------------------------------------------------------------------------------------------------------|---------------------------------------------------------|-------|
|        |                                        | ·                                                           |                                                                                                              | Checkpoints                                             | Turns |
| 0      | N 9° 18'36.76559"                      | Pantawan 1, Rizal Boulevard                                 | Head south on Rizal Boulevard                                                                                |                                                         |       |
|        | E 123° 18'32.82763"                    |                                                             |                                                                                                              |                                                         |       |
| 0.25   |                                        | T-junction of Rizal Boulevard and San<br>Juan St.           | Turn right at San Juan St.                                                                                   |                                                         |       |
| 0.48   |                                        | T-junction of the South National<br>Highway                 | Turn left at South National Highway                                                                          |                                                         |       |
| 50     | N 9° 3'26.74642"<br>E 123° 1'35.62807" | Waiting shed in Siaton on your left                         | Have your brevet card stamped! Just head on the same roads towards Bayawan                                   | Waiting Shed in Siaton CUT-OFF: 3 hours and 18 minutes  | 1     |
| 100    |                                        | MotorAce Bayawan branch on your right                       | Have your brevet card stamped! From here,<br>head back on the same roads going out<br>towards Dumaguete City | MotorAce Bayawan branch CUT-OFF: 6 hours and 44 minutes | R     |
| 150    | N 9° 3'26.74642"<br>E 123° 1'35.62807" | Waiting shed in Siaton on your right                        | Have your brevet card stamped! Just head on the same roads towards Dumaguete City                            | Waiting Shed in Siaton CUT-OFF: 10 hours and 10 minutes | 1     |
| 200    |                                        | Intersection of the South National Highway and Siliman Ave. | Turn right at Siliman Ave.                                                                                   |                                                         |       |
| 200.49 |                                        | T-junction of Siliman Ave. and Rizal<br>Boulevard           | Turn right at Rizal Boulevard                                                                                |                                                         |       |
| 200.5  |                                        | The Bricks Hotel, Rizal Boulevard s on your left            | Have your brevet card stamped! Ride done.<br>Your stamp time is your official finish time.                   | CUT-OFF: 13.5 hours                                     |       |