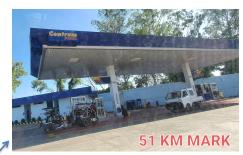

## 300 KILOMETER AUDAX CUE SHEET (Tarlac to Dasol and back)

| KM    | Coordinates                       | Location Description                                                                                    | Direction                                                                                                                                                              | Checkpoints                                                        | Turns |
|-------|-----------------------------------|---------------------------------------------------------------------------------------------------------|------------------------------------------------------------------------------------------------------------------------------------------------------------------------|--------------------------------------------------------------------|-------|
| 0     |                                   | La Maja Rica Hotel in Tarlac City                                                                       | Upon exit, tum left to Hilario St.                                                                                                                                     |                                                                    |       |
| 0.7   | N 15°29'11.03"<br>E 120°35'26.11" | Intersection of Hilario St. and M.H. Del<br>Pilar St.                                                   | Turn left at M.H. Del Pilar St.                                                                                                                                        |                                                                    |       |
| 0.85  |                                   | T-Junction of M.H. Del Pilar St. and Zamora St.                                                         | Turn right at Zamora St.                                                                                                                                               |                                                                    |       |
| 1.1   |                                   | T-Junction of Zamora St. and Romulo Blvd.                                                               | Tum right at Romulo Blvd.                                                                                                                                              |                                                                    |       |
| 1.3   |                                   | T-Junction of Romulo Blvd. and P. Burgos St.                                                            | Tum left at P. Burgos St.; P. Burgos St. will eventually become Romulo Highway                                                                                         |                                                                    |       |
| 32.3  | N 15° 41.190'<br>E 120° 25.096'   | Intersection of Romulo Highway and Paniqui-Camiling Road                                                | Turn left at Paniqui-Camiling Road                                                                                                                                     |                                                                    |       |
| 33.2  | N 15° 41.191'<br>E 120° 24.602'   | Intersection                                                                                            | Turn right at Tarlac-Pangasinan Road                                                                                                                                   |                                                                    |       |
| 51    | N 15°46'33.67"<br>E 120°18'40.78" | Centrum Fuel Gas Station on the right;<br>along the Tarlac-Pangasinan Road in<br>Mangatarem, Pangasinan | Scan your QR Code! From here just continue on this road towards the direction to Sual, Pangasinan                                                                      | CENTRUM FUEL GAS<br>STATION<br>CUT-OFF: 3 hours and<br>20 minutes  |       |
| 103   | N 16°4'54.52"<br>E 120°3'7.08"    | April's Eatery on the right                                                                             | Scan your QR Code! From here, head to<br>Dasol, Pangasinan                                                                                                             | APRIL'S EATERY CUT-OFF: 6 hours and 45 minutes                     | Î     |
| 114   |                                   | T-junction of the Olongapo-Bugallon Rd and the Alaminos By-Pass Road                                    | Turn left at the Alaminos By-Pass Road                                                                                                                                 |                                                                    |       |
| 115.4 |                                   | T-junction of the Alaminos By-Pass Road and Olongapo-Bugallon Rd                                        | Turn left at the Olongapo-Bugallon Road                                                                                                                                |                                                                    |       |
| 152.5 | N 15° 53.646'<br>E 119° 53.469'   | Banana Boat Beach Resort on your right                                                                  | Have your brevet card stamped! Turn around and bike back to SBMA. There is a small resort where you can rent huts and have a nice long break here before heading back. | BANANA BOAT BEACH<br>RESORT, DASOL<br>CUT-OFF: 10 hours            |       |
| 189.6 |                                   | T-junction of the Alaminos By-Pass Road and Olongapo-Bugallon Rd                                        | Turn right at the Alaminos By-Pass Road                                                                                                                                |                                                                    |       |
| 191   |                                   | T-junction of the Olongapo-Bugallon Rd and the Alaminos By-Pass Road                                    | Turn right at the Olongapo-Bugallon Road                                                                                                                               |                                                                    |       |
| 202   | N 16°4'54.52"<br>E 120°3'7.08"    | April's Eatery on the left                                                                              | Scan your QR Code! From here, go back to<br>the same roads towards Tarlac City                                                                                         | APRIL'S EATERY<br>CUT-OFF: 13 hours and<br>15 minutes              | Î     |
| 254   | N 15°46'33.67"<br>E 120°18'40.78" | Centrum Fuel Gas Station on the left;<br>along the Tarlac-Pangasinan Road in<br>Mangatarem, Pangasinan  | Scan your QR Code! From here just continue on this road towards Tarlac City                                                                                            | CENTRUM FUEL GAS<br>STATION<br>CUT-OFF: 16 hours and<br>40 minutes | 1     |
| 305   |                                   | La Maja Rica Hotel in Tarlac City                                                                       | Scan your QR Code! DONE!                                                                                                                                               | LA MAJA RICA HOTEL<br>CUT-OFF: 20 hours                            |       |