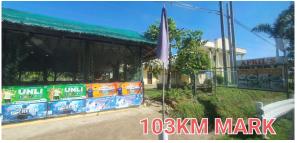

## 300 KILOMETER AUDAX CUE SHEET (Tarlac to Dasol and back)

| KM    | Coordinates                       | Location Description                                                                                    | Direction                                                                                                                                                              | Checkpoints                                                        | Turns |
|-------|-----------------------------------|---------------------------------------------------------------------------------------------------------|------------------------------------------------------------------------------------------------------------------------------------------------------------------------|--------------------------------------------------------------------|-------|
| 0     |                                   | La Maja Rica Hotel in Tarlac City                                                                       | Upon exit, tum left to Hilario St.                                                                                                                                     |                                                                    |       |
| 0.7   | N 15°29'11.03"<br>E 120°35'26.11" | Intersection of Hilario St. and M.H. Del<br>Pilar St.                                                   | Turn left at M.H. Del Pilar St.                                                                                                                                        |                                                                    |       |
| 0.85  |                                   | T-Junction of M.H. Del Pilar St. and Zamora St.                                                         | Turn right at Zamora St.                                                                                                                                               |                                                                    |       |
| 1.1   |                                   | T-Junction of Zamora St. and Romulo Blvd.                                                               | Tum right at Romulo Blvd.                                                                                                                                              |                                                                    |       |
| 1.3   |                                   | T-Junction of Romulo Blvd. and P. Burgos St.                                                            | Tum left at P. Burgos St.; P. Burgos St. will eventually become Romulo Highway                                                                                         |                                                                    |       |
| 32.3  | N 15° 41.190'<br>E 120° 25.096'   | Intersection of Romulo Highway and Paniqui-Camiling Road                                                | Turn left at Paniqui-Camiling Road                                                                                                                                     |                                                                    |       |
| 33.2  | N 15° 41.191'<br>E 120° 24.602'   | Intersection                                                                                            | Turn right at Tarlac-Pangasinan Road                                                                                                                                   |                                                                    |       |
| 51    | N 15°46'33.67"<br>E 120°18'40.78" | Centrum Fuel Gas Station on the right;<br>along the Tarlac-Pangasinan Road in<br>Mangatarem, Pangasinan | Scan your QR Code! From here just continue on this road towards the direction to Sual, Pangasinan                                                                      | CENTRUM FUEL GAS<br>STATION<br>CUT-OFF: 3 hours and<br>20 minutes  |       |
| 103   | N 16°4'54.52"<br>E 120°3'7.08"    | April's Eatery on the right                                                                             | Scan your QR Code! From here, head to<br>Dasol, Pangasinan                                                                                                             | APRIL'S EATERY CUT-OFF: 6 hours and 45 minutes                     | Î     |
| 114   |                                   | T-junction of the Olongapo-Bugallon Rd and the Alaminos By-Pass Road                                    | Turn left at the Alaminos By-Pass Road                                                                                                                                 |                                                                    |       |
| 115.4 |                                   | T-junction of the Alaminos By-Pass Road and Olongapo-Bugallon Rd                                        | Turn left at the Olongapo-Bugallon Road                                                                                                                                |                                                                    |       |
| 152.5 | N 15° 53.646'<br>E 119° 53.469'   | Banana Boat Beach Resort on your right                                                                  | Have your brevet card stamped! Turn around and bike back to SBMA. There is a small resort where you can rent huts and have a nice long break here before heading back. | BANANA BOAT BEACH<br>RESORT, DASOL<br>CUT-OFF: 10 hours            |       |
| 189.6 |                                   | T-junction of the Alaminos By-Pass Road and Olongapo-Bugallon Rd                                        | Turn right at the Alaminos By-Pass Road                                                                                                                                |                                                                    |       |
| 191   |                                   | T-junction of the Olongapo-Bugallon Rd and the Alaminos By-Pass Road                                    | Turn right at the Olongapo-Bugallon Road                                                                                                                               |                                                                    |       |
| 202   | N 16°4'54.52"<br>E 120°3'7.08"    | April's Eatery on the left                                                                              | Scan your QR Code! From here, go back to<br>the same roads towards Tarlac City                                                                                         | APRIL'S EATERY<br>CUT-OFF: 13 hours and<br>15 minutes              | Î     |
| 254   | N 15°46'33.67"<br>E 120°18'40.78" | Centrum Fuel Gas Station on the left;<br>along the Tarlac-Pangasinan Road in<br>Mangatarem, Pangasinan  | Scan your QR Code! From here just continue on this road towards Tarlac City                                                                                            | CENTRUM FUEL GAS<br>STATION<br>CUT-OFF: 16 hours and<br>40 minutes | 1     |
| 305   |                                   | La Maja Rica Hotel in Tarlac City                                                                       | Scan your QR Code! DONE!                                                                                                                                               | LA MAJA RICA HOTEL<br>CUT-OFF: 20 hours                            |       |