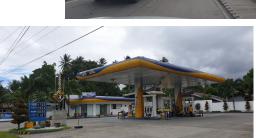

## 200 KILOMETER AUDAX CUE SHEET (General Santos-Kiamba)

| KM       | Coordinates                              | Location Description                                                                                                                                                    | Direction                                                                                                                                                                                          | Checkpoints           | Turns        |
|----------|------------------------------------------|-------------------------------------------------------------------------------------------------------------------------------------------------------------------------|----------------------------------------------------------------------------------------------------------------------------------------------------------------------------------------------------|-----------------------|--------------|
| 0        | N 6° 7.179'<br>E 125° 10.792'            | Microtel by Wyndham General Santos START TIME: 5AM                                                                                                                      | From the hotel, turn right (Digos-Makar Road)                                                                                                                                                      |                       |              |
| 3.7      | N 6° 7.112'<br>E 125° 8.763'             | Junction of the Pan-Philippine Highway and the South Cotabato - Sarangani Road                                                                                          | Turn left at the South Cotabato-Sarangani<br>Road                                                                                                                                                  |                       | <del>-</del> |
| 5.9      | N 6° 5'42.10542"<br>E 125° 9'15.98551"   | Junction of the South Cotabato-<br>Sarangani Road                                                                                                                       | Turn right and follow the South Cotabato -<br>Sarangani Road                                                                                                                                       |                       |              |
| ECRET CO | ONTROL POINT SOMEV                       | WHERE BETWEEN KM. 14 and KM. 94                                                                                                                                         | Have your brevet card stamped!                                                                                                                                                                     | SECRET<br>CHECKPOINT  |              |
| 94.73    | N 5° 59'21.69229"<br>E 124° 37'45.85899" | SEAOIL Gas Station on the right side CUT-OFF TIME: 11:23AM                                                                                                              | Have your brevet card stamped! Go back on<br>the same roads heading back to General<br>Santos                                                                                                      | SEAOIL GAS<br>STATION |              |
| 175.73   | N 6° 2'0.71786"<br>E 125° 8'27.49266"    | Junction of the S. Cotabato-Sarangani<br>Road and the General Santos<br>Circumferential Road                                                                            | Turn left at the occeral Santos<br>Circumferential Road heading to the direction<br>of the airport. There is a checkpoint section<br>here so motorists and cyclists really go slow in<br>this area |                       |              |
| 193.54   | N 6° 8'43.24862"<br>E 125° 8'0.81422"    | SEAOIL Gas Station on the right side just before the roundabout of the General Santos Circumferential Road and the South Cotabato - Sarangani Road CUT-OFF TIME: 6:02PM | Turn right at the South Cotabato - Sarangani<br>Road                                                                                                                                               | SEAOIL GAS<br>STATION |              |
| 196.84   | N 6° 7.112'<br>E 125° 8.763'             | Junction of the Pan-Philippine Highway<br>and the South Cotabato - Sarangani<br>Road                                                                                    | Turn left at the Pan-Philippine Highway heading back to Microtel                                                                                                                                   |                       |              |
| 200.54   | N 6° 7.179'<br>E 125° 10.792'            | Microtel by Wyndham General Santos<br>on your right<br>CUT-OFF TIME: 6:30PM                                                                                             | Have your brevet card stamped upon finishing the ride! Your stamp time is you official finish time.                                                                                                | MICROTEL<br>GENSAN    |              |