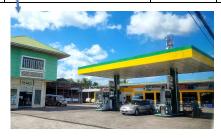

## 130 POPULAIRE CUE SHEET (Batangas)

| KM    | Coordinates                           | Location Description                                                                                                     | Direction                                                                                   | Checkpoints                                                    | Turns        |
|-------|---------------------------------------|--------------------------------------------------------------------------------------------------------------------------|---------------------------------------------------------------------------------------------|----------------------------------------------------------------|--------------|
|       | N 14 0' 33.098"<br>E 121 10' 11.628"  | The Outlets, Lima Technology Center                                                                                      | Head to the direction of the main gate of Lima<br>Technology Park                           |                                                                |              |
| 8.0   | N 14 0' 27.036"<br>E 121 9' 56.123"   | Lima Park Main Gate                                                                                                      | Turn left at President Jose P. Laurel Highway                                               |                                                                | <del> </del> |
| 6.2   | N 13 57' 37.278"<br>E 121 9' 56.253"  | T-junction of President Jose P. Laurel<br>Highway and Alaminos-Lipa City Road                                            | Turn left at Alaminos-Lipa Road                                                             |                                                                | <b>U</b>     |
| 10.4  | N 13 58' 25.662"<br>E 121 12' 7.398"  | Roundabout after the Felimon<br>Magpantay Gas Station                                                                    | Turn left and stay on the Alaminos-Lipa Road                                                |                                                                | <del> </del> |
| 23.6  | N 14 3' 41.17"<br>E 121 15' 37.331"   | T-Junction of Alaminos-Lipa Road and<br>Pan-Philippine Highway / Petron Gas<br>Station on the left                       | Turn right at Pan-Philippine Highway towards<br>San Pablo City                              |                                                                | Î            |
| 42.2  | N 13 58' 28.848"<br>E 121 19' 27.483" | Junction of the Pan-Philippine Highway<br>and the Tiaong By Pass Road / Total<br>Gas Station on the left                 | Turn left at the Tiaong By Pass Rd                                                          |                                                                | <b>U</b>     |
| 45.4  | N 13 57' 15.34"<br>E 121 20' 20.612"  | Junction of the Tiaong By Pass Road<br>and the Pan-Philippine Highway / Caltex<br>Gas Station on the right               | Turn left at Pan-Philippine Highway towards<br>Candelaria                                   |                                                                | 1            |
| 49.8  | N 13 56' 25.919"<br>E 121 22' 39.827" | Power Oil Gas Station on the right                                                                                       | Scan your QR Code! From here just continue on this road towards the direction to Candelaria | POWER OIL GAS<br>STATION<br>CUT-OFF: 3 hours<br>and 22 minutes | Î            |
| 55.9  | N 13 55' 45.53"<br>E 121 25' 57.666"  | T-Junction of Pan-Philippine Highway<br>and the Rosario-San Juan-Candelaria<br>Rd / Caltex Gas Station on the right's de | Turn right at the Rosario-San Juan-Candelaria<br>Rd                                         |                                                                |              |
| 64.4  |                                       | Cainan sa Kabukiran on the left                                                                                          | Scan your QR Code! From here, make a u-<br>turn and go back to the same roads               | KAINAN SA<br>KABUKIRAN<br>CUT-OFF: 4 hours<br>and 21 minutes   | R            |
| 72.9  | N 13 55' 45.53"<br>E 121 25' 57.666"  | T-Junction of Pan-Philippine Highway<br>and the Rosario-San Juan-Candelaria<br>Rd                                        | Turn left to Pan-Philippine Highway                                                         |                                                                |              |
| 83.4  | N 13 57' 15.34"<br>E 121 20' 20.612"  | Junction of the Tiaong By Pass Road and the Pan-Philippine Highway                                                       | Turn right to Tiaong By Pass Road                                                           |                                                                |              |
| 86.6  | N 13 58' 28.848"<br>E 121 19' 27.483" | Junction of the Pan-Philippine Highway<br>and the Tiaong By Pass Road / Total<br>Gas Station on the left                 | Turn right to Pan-Philippine Highway                                                        |                                                                |              |
| 105.2 | N 14 3' 41.17"<br>E 121 15' 37.331"   | T-Junction of Alaminos-Lipa Road and<br>Pan-Philippine Highway                                                           | Turn left to Alaminos-Lipa Road                                                             |                                                                |              |
|       |                                       |                                                                                                                          | ALAMINOS-LIPA ROAD TO ENSURE YOU (via the Sto. Tomas - Alaminos Road)                       | SECRET<br>CHECKPOINT!                                          |              |
| 122.6 | N 13 57' 37.278"<br>E 121 9' 56.253"  | T-junction of President Jose P. Laurel<br>Highway and Alaminos-Lipa City Road                                            | Turn right to President Jose P. Laurel<br>Highway                                           |                                                                |              |
| 128   | N 14 0' 27.036"<br>E 121 9' 56.123"   | Lima Park Main Gate                                                                                                      | Turn right to enter Lima Technology Center                                                  |                                                                |              |
| 128.8 | N 14 0' 33.098"<br>E 121 10' 11.628"  | The Outlets, Lima Technology Center                                                                                      | Scan your QR Code! DONE!                                                                    | THE OUTLETS<br>CUT-OFF: 8 hours<br>and 42 minutes              |              |