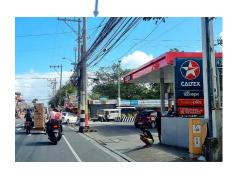

## 130 POPULAIRE CUE SHEET (Batangas)

| KM    | Coordinates                           | Location Description                                                                                                     | Direction                                                                                   | Checkpoints                                                    | Turns        |
|-------|---------------------------------------|--------------------------------------------------------------------------------------------------------------------------|---------------------------------------------------------------------------------------------|----------------------------------------------------------------|--------------|
|       | N 14 0' 33.098"<br>E 121 10' 11.628"  | The Outlets, Lima Technology Center                                                                                      | Head to the direction of the main gate of Lima<br>Technology Park                           |                                                                |              |
| 8.0   | N 14 0' 27.036"<br>E 121 9' 56.123"   | Lima Park Main Gate                                                                                                      | Turn left at President Jose P. Laurel Highway                                               |                                                                | <del> </del> |
| 6.2   | N 13 57' 37.278"<br>E 121 9' 56.253"  | T-junction of President Jose P. Laurel<br>Highway and Alaminos-Lipa City Road                                            | Turn left at Alaminos-Lipa Road                                                             |                                                                | <b>U</b>     |
| 10.4  | N 13 58' 25.662"<br>E 121 12' 7.398"  | Roundabout after the Felimon<br>Magpantay Gas Station                                                                    | Turn left and stay on the Alaminos-Lipa Road                                                |                                                                | <del> </del> |
| 23.6  | N 14 3' 41.17"<br>E 121 15' 37.331"   | T-Junction of Alaminos-Lipa Road and<br>Pan-Philippine Highway / Petron Gas<br>Station on the left                       | Turn right at Pan-Philippine Highway towards<br>San Pablo City                              |                                                                | Î            |
| 42.2  | N 13 58' 28.848"<br>E 121 19' 27.483" | Junction of the Pan-Philippine Highway<br>and the Tiaong By Pass Road / Total<br>Gas Station on the left                 | Turn left at the Tiaong By Pass Rd                                                          |                                                                | <b>U</b>     |
| 45.4  | N 13 57' 15.34"<br>E 121 20' 20.612"  | Junction of the Tiaong By Pass Road<br>and the Pan-Philippine Highway / Caltex<br>Gas Station on the right               | Turn left at Pan-Philippine Highway towards<br>Candelaria                                   |                                                                | 1            |
| 49.8  | N 13 56' 25.919"<br>E 121 22' 39.827" | Power Oil Gas Station on the right                                                                                       | Scan your QR Code! From here just continue on this road towards the direction to Candelaria | POWER OIL GAS<br>STATION<br>CUT-OFF: 3 hours<br>and 22 minutes | Î            |
| 55.9  | N 13 55' 45.53"<br>E 121 25' 57.666"  | T-Junction of Pan-Philippine Highway<br>and the Rosario-San Juan-Candelaria<br>Rd / Caltex Gas Station on the right's de | Turn right at the Rosario-San Juan-Candelaria<br>Rd                                         |                                                                |              |
| 64.4  |                                       | Cainan sa Kabukiran on the left                                                                                          | Scan your QR Code! From here, make a u-<br>turn and go back to the same roads               | KAINAN SA<br>KABUKIRAN<br>CUT-OFF: 4 hours<br>and 21 minutes   | R            |
| 72.9  | N 13 55' 45.53"<br>E 121 25' 57.666"  | T-Junction of Pan-Philippine Highway<br>and the Rosario-San Juan-Candelaria<br>Rd                                        | Turn left to Pan-Philippine Highway                                                         |                                                                |              |
| 83.4  | N 13 57' 15.34"<br>E 121 20' 20.612"  | Junction of the Tiaong By Pass Road and the Pan-Philippine Highway                                                       | Turn right to Tiaong By Pass Road                                                           |                                                                |              |
| 86.6  | N 13 58' 28.848"<br>E 121 19' 27.483" | Junction of the Pan-Philippine Highway<br>and the Tiaong By Pass Road / Total<br>Gas Station on the left                 | Turn right to Pan-Philippine Highway                                                        |                                                                |              |
| 105.2 | N 14 3' 41.17"<br>E 121 15' 37.331"   | T-Junction of Alaminos-Lipa Road and<br>Pan-Philippine Highway                                                           | Turn left to Alaminos-Lipa Road                                                             |                                                                |              |
|       |                                       |                                                                                                                          | ALAMINOS-LIPA ROAD TO ENSURE YOU (via the Sto. Tomas - Alaminos Road)                       | SECRET<br>CHECKPOINT!                                          |              |
| 122.6 | N 13 57' 37.278"<br>E 121 9' 56.253"  | T-junction of President Jose P. Laurel<br>Highway and Alaminos-Lipa City Road                                            | Turn right to President Jose P. Laurel<br>Highway                                           |                                                                |              |
| 128   | N 14 0' 27.036"<br>E 121 9' 56.123"   | Lima Park Main Gate                                                                                                      | Turn right to enter Lima Technology Center                                                  |                                                                |              |
| 128.8 | N 14 0' 33.098"<br>E 121 10' 11.628"  | The Outlets, Lima Technology Center                                                                                      | Scan your QR Code! DONE!                                                                    | THE OUTLETS<br>CUT-OFF: 8 hours<br>and 42 minutes              |              |